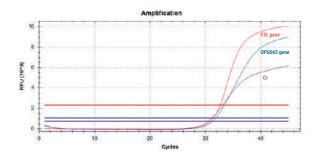

### **MPOX CLADE II**

## **TARGETS**

|                            | Target              | Channel   |
|----------------------------|---------------------|-----------|
| Monkeypox virus (specific) | F3L gene            | Texas/ROX |
| Mpox Clade I               | OPG027 gene         | HEX/VIC   |
| Mpox Clade II              | OPG065 gene         | FAM       |
| Internal control           | Human ARNasa P gene | Cy5       |