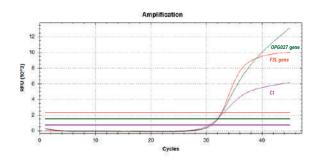

#### **MPOX CLADE I**

## **TARGETS**

|                            | Target              | Channel   |
|----------------------------|---------------------|-----------|
| Monkeypox virus (specific) | F3L gene            | Texas/ROX |
| Mpox Clade I               | OPG027 gene         | HEX/VIC   |
| Mpox Clade II              | OPG065 gene         | FAM       |
| Internal control           | Human ARNasa P gene | Cy5       |