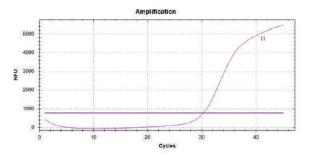

fic (KingFisher Flex) and Bruker (GenoXtract 12), among others.

### RealTime PCR thermocyclers:

Bio Rad (CFX96 Touch™), Roche (LightCycler® 96, LightCycler® 480 and COBAS® z480), Agilent (Aria Mx), Thermo Fisher Scientific (ABI 7500/ 7500 Fast) and Azure (Cielo 6), among others.

## **TARGETS**



|                            | Target              | Channel   |
|----------------------------|---------------------|-----------|
| Monkeypox virus (specific) | F3L gene            | Texas/ROX |
| Mpox Clade I               | OPG027 gene         | HEX/VIC   |
| Mpox Clade II              | OPG065 gene         | FAM       |
| Internal control           | Human ARNasa P gene | Cy5       |

# **INTERPRETATION OF RESULTS**



#### **MPOX CLADE I**



### **MPOX CLADE II**



# **NEGATIVE SAMPLE**



# **INFORMATION AND RELATED PRODUCTS**

| Description                                    | Reference  | Content                 |
|------------------------------------------------|------------|-------------------------|
| MPOX CLADES REALTIME PCR KIT                   | RTPCR034-R | 24 tests                |
| MONKEYPOX REALTIME PCR KIT                     | RTPCR018-R | 96 tests                |
| AMPLIRUN® MONKEYPOX VIRUS DNA CONTROL          | MBC146-R   | 10.000-20.000 copies/μl |
| AMPLIRUN® TOTAL MONKEYPOX VIRUS CONTROL (SWAB) | MBTC032-R  | 10 vials                |